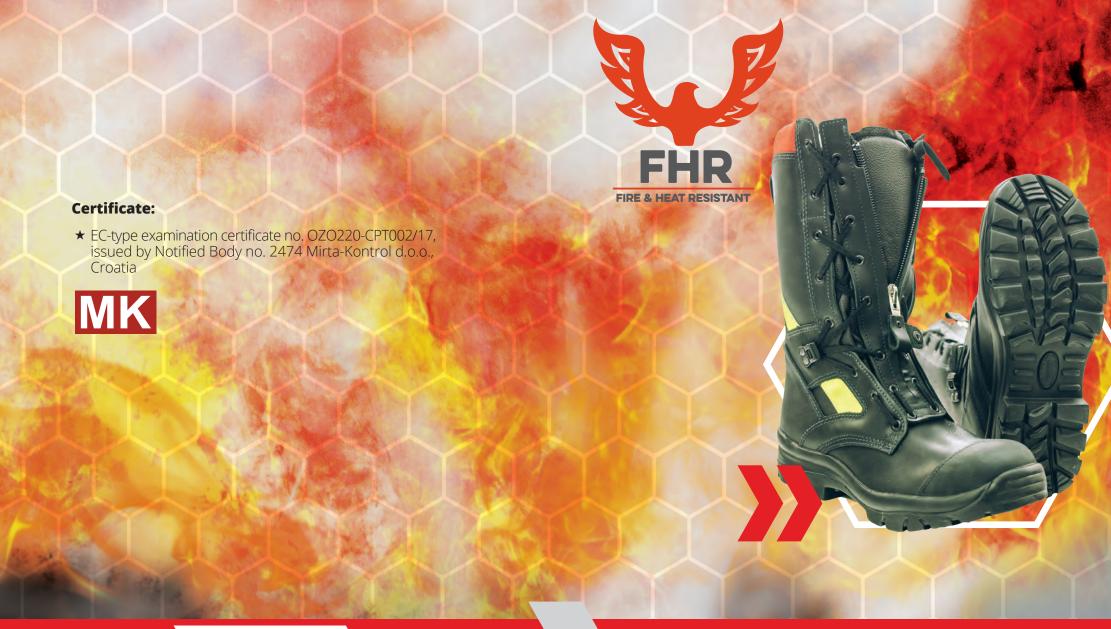

## **Boots for firefighters FHR 006**

FHR 006 boots for firefighters are special high-safety boots intended for use in extreme conditions, including fire suppression and protection operations.

## Safety:

- ★The boots meet the requirements of the EN 15090:2012 standard for type 2 firefighter's shoes.
- ★Third grade thermal resistance, HI3 (contact with surface temperatures of 250 °C for up to 40 minutes).
- ★ Steel-toe finished with an abrasion-resistant rubber edge, resistant to 200 J impact and 1,500 N piercing.
- ★They are made from hydrophobic grain leather, embossed (model 006 PL) or smooth (model 006), specially impregnated, fireproof and waterproof for 180 minutes.
- ★They ensure good visibility for the user thanks to non-combustible 3M reflective tapes.
- **★**The seams are made with non-combustible NOMEX® stitched threads
- ★Loops used instead of hooks in the lace system prevent the risk of snagging.

## Comfort:

- ★IBISAFE® a sole insert made of Kevlar®, used instead of a steel insert, makes the boots light and makes the sole non-piercable and, at the same time, flexible and provides excellent thermal insulation properties.
- ★TE-POR® a waterproof and air-permeable membrane that enables sweat to escape, improves hygienic characteristics, stops water, and ensures high comfort in all weather conditions.
- ★A NITRIL® sole made of black vulcanized rubber which protects against freezing and high temperatures; it is ergonomic, antistatic, anti-slip, acid- and oil-resistant, and easy to clean.
- ★JADO® a microventilation system which ensures good thermal insulation from both cold and heat, and which is located in the upper part of the boot near the collar.
- ★A back bend zone.
- ★Additional plastic ankle protection.
- ★Lining around the ankles.
- ★A leather grip for putting the boots on quickly.
- ★A soft collar in the upper part of the boot.
- ★A tongue that matches human anatomy.
- ★A system to lock the zipper in the closed position.

## Versions available in sizes 37 to 48:

- **★**006 with a double fastening system (zipper and laces), made from smooth leather.
- ★006 PL with a double fastening system (zipper and laces), made from embossed leather.
- ★006 N with a double fastening system (zipper and laces), made from smooth leather, with a 5 cm shorter bootleg.
- ★006 PL N with a double fastening system (zipper and laces), made from embossed leather, with a 5 cm shorter bootleg.